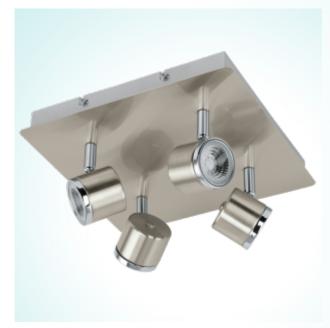

## **General Information**

Article: 93696
Lighting Type: spot
Collection: Style

EAN Code: 9002759936969

**Dimensions** 

 Depth:
 240 mm

 Width:
 260 mm

 Weight:
 1.997 kg

**Illuminant** 

Socket: LED

Illuminant: LED

Delivery: incl.

Wattage: 4x 5W

Luminous Flux: 1920 Im

Luminous Colour: 3000K warm white

Average Lifetime: 25,000 h
LED changeable: yes
Energy Efficiency: A+

**Material & Colour** 

Enclosure Material: steel

Enclosure Colour: satin nickel, chrome

**Technical Information** 

Protection Rating: IP20
Protection Class: 2

Line Voltage: 220-240V,50/60Hz

Operation Voltage: 12V

LED

Technical changes reserved